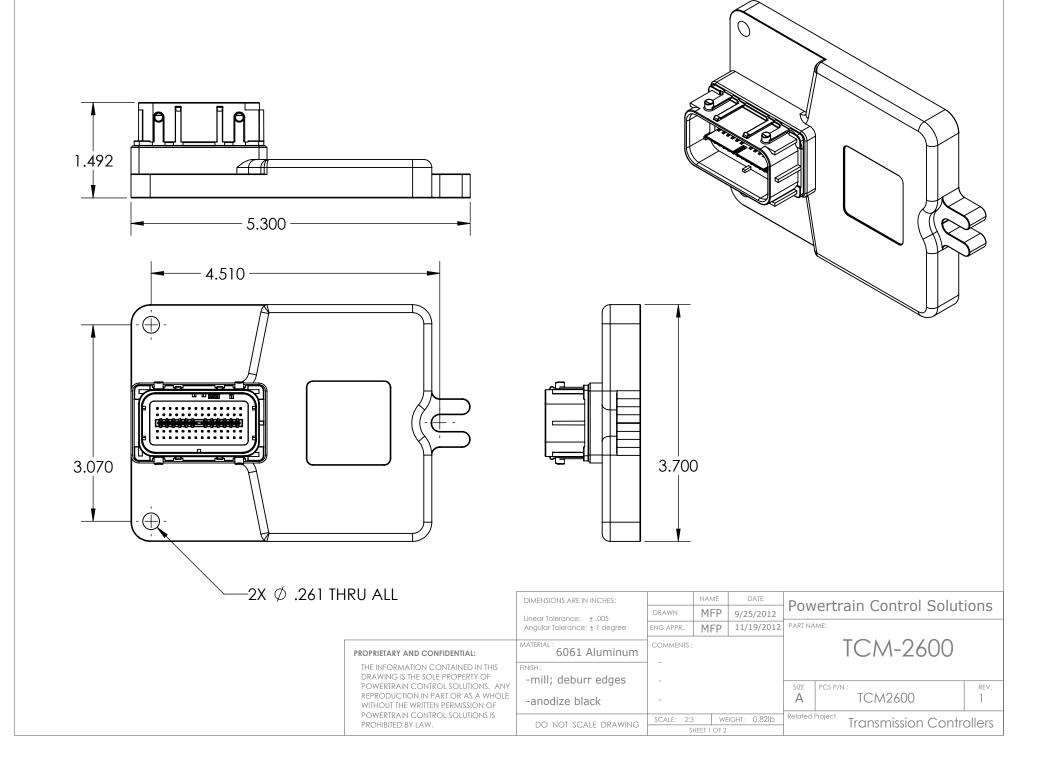

1:1 Scale Mounting Template

|                                                                                                                                                                                                                                               | DIMENSIONS ARE IN INCHES:                                 |              | NAME | DATE         | Powertrain Control Solutions         |                      |        |           |  |
|-----------------------------------------------------------------------------------------------------------------------------------------------------------------------------------------------------------------------------------------------|-----------------------------------------------------------|--------------|------|--------------|--------------------------------------|----------------------|--------|-----------|--|
|                                                                                                                                                                                                                                               | Linear Tolerance: ± .005<br>Angular Tolerance: ± 1 degree | DRAWN        | MFP  | 9/25/2012    | Powertrain Control Solutions         |                      |        |           |  |
|                                                                                                                                                                                                                                               |                                                           | ENG APPR.    | MFP  | 11/19/2012   | PART NAM                             | IE:                  |        |           |  |
| PROPRIETARY AND CONFIDENTIAL:                                                                                                                                                                                                                 | MATERIAL : 6061 Aluminum                                  | COMMENTS :   |      |              |                                      | TCM-26               | 500    |           |  |
| THE INFORMATION CONTAINED IN THIS<br>DRAWING IS THE SOLE PROPERTY OF<br>POWERTRAIN CONTROL SOLUTIONS. ANY<br>REPRODUCTION IN PART OR AS A WHOLE<br>WITHOUT THE WRITTEN PERMISSION OF<br>POWERTRAIN CONTROL SOLUTIONS IS<br>PROHIBITED BY LAW. | FINISH :<br>-mill; deburr edges                           | -            |      |              |                                      |                      |        |           |  |
|                                                                                                                                                                                                                                               | -anodize black                                            | -            |      |              | SIZE F                               | PCS P/N :<br>TCM2600 |        | rev.<br>1 |  |
|                                                                                                                                                                                                                                               | do not scale drawing                                      | SCALE: 1:1   |      | IGHT: 0.82lb | Related Project Transmission Control |                      | ollers |           |  |
|                                                                                                                                                                                                                                               |                                                           | SHEET 2 OF 2 |      |              |                                      |                      |        |           |  |