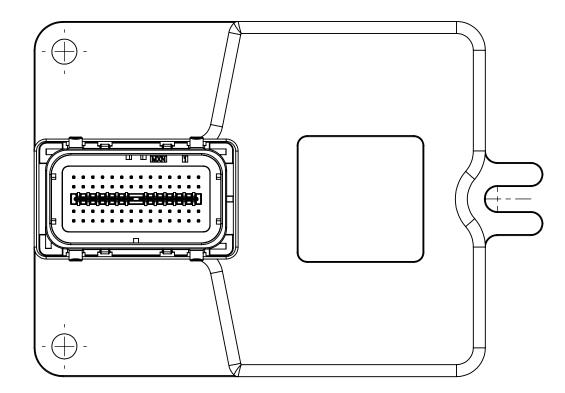

1:1 Scale Mounting Template

|                                                                                                                                                                                                                                               | DIMENSIONS ARE IN INCHES:                                 |              | NAME | DATE         | Powertrain Control Solutions         |                      |        |           |  |
|-----------------------------------------------------------------------------------------------------------------------------------------------------------------------------------------------------------------------------------------------|-----------------------------------------------------------|--------------|------|--------------|--------------------------------------|----------------------|--------|-----------|--|
|                                                                                                                                                                                                                                               | Linear Tolerance: ± .005<br>Angular Tolerance: ± 1 degree | DRAWN        | MFP  | 9/25/2012    | Powertrain Control Solutions         |                      |        |           |  |
|                                                                                                                                                                                                                                               |                                                           | ENG APPR.    | MFP  | 11/19/2012   | PART NAM                             | IE:                  |        |           |  |
| PROPRIETARY AND CONFIDENTIAL:                                                                                                                                                                                                                 | MATERIAL : 6061 Aluminum                                  | COMMENTS :   |      |              |                                      | TCM-26               | 500    |           |  |
| THE INFORMATION CONTAINED IN THIS<br>DRAWING IS THE SOLE PROPERTY OF<br>POWERTRAIN CONTROL SOLUTIONS. ANY<br>REPRODUCTION IN PART OR AS A WHOLE<br>WITHOUT THE WRITTEN PERMISSION OF<br>POWERTRAIN CONTROL SOLUTIONS IS<br>PROHIBITED BY LAW. | FINISH :<br>-mill; deburr edges                           | -            |      |              |                                      |                      |        |           |  |
|                                                                                                                                                                                                                                               | -anodize black                                            | -            |      |              | SIZE F                               | PCS P/N :<br>TCM2600 |        | rev.<br>1 |  |
|                                                                                                                                                                                                                                               | do not scale drawing                                      | SCALE: 1:1   |      | IGHT: 0.82lb | Related Project Transmission Control |                      | ollers |           |  |
|                                                                                                                                                                                                                                               |                                                           | SHEET 2 OF 2 |      |              |                                      |                      |        |           |  |